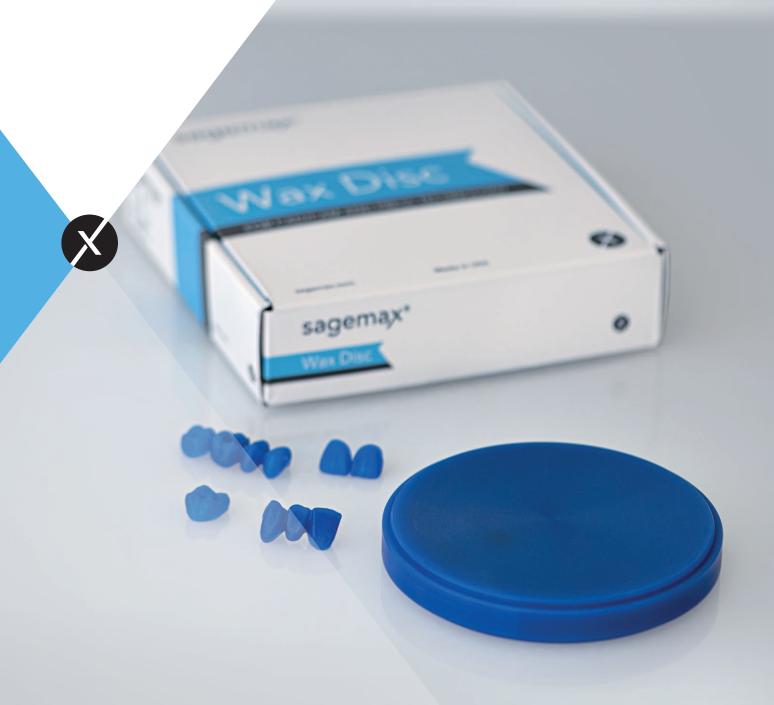

**Wax Disc** 

Digital wax-up. Press & cast.

Digital wax-up. Press & cast.

### Wax Disc

Wax Disc is a synthetic wax disc for the CAD/CAM fabrication of wax objects for the press and casting techniques.

The optimum melting point of 100 - 120 °C imparts the material with excellent machining properties and permits subsequent manual adjustments or supplements. The milled restorations show very good stability of shape, surface quality and accuracy of fit and fire without leaving residue during the preheating process. The results are smooth, accurately fitting, pressed and cast objects.

#### Delivery forms

**Geometries** W-98, Z-95

**Thicknesses** 10, 14, 16, 20, 25 mm

**Colors** Blue