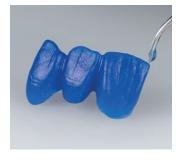

### Wax Disc

Wax Disc is a synthetic wax disc for the CAD/CAM fabrication of wax objects for the press and casting techniques.

The optimum melting point of 100 - 120 °C imparts the material with excellent machining properties and permits subsequent manual adjustments or supplements. The milled restorations show very good stability of shape, surface quality and accuracy of fit and fire without leaving residue during the preheating process. The results are smooth, accurately fitting, pressed and cast objects.