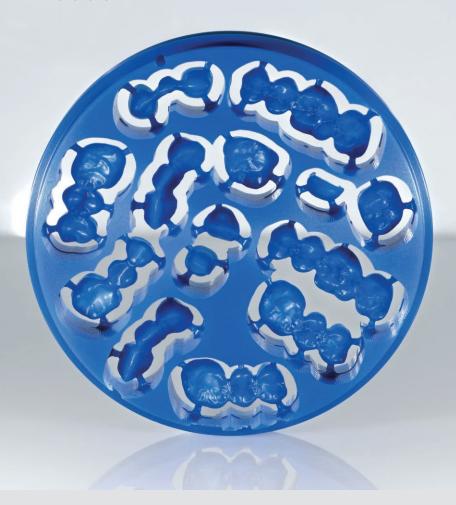

### Wax Disc

Wax Disc is a synthetic wax disc for the CAD/CAM fabrication of wax objects for the press and casting techniques.

The optimum melting point of 100 - 120 °C imparts the material with excellent machining properties and permits subsequent manual adjustments or supplements. The milled restorations show very good stability of shape, surface quality and accuracy of fit and fire without leaving residue during the preheating process. The results are smooth, accurately fitting, pressed and cast objects.

#### Delivery forms

**Geometries** W-98, Z-95

**Thicknesses** 10, 14, 16, 20, 25 mm

**Colors** Blue